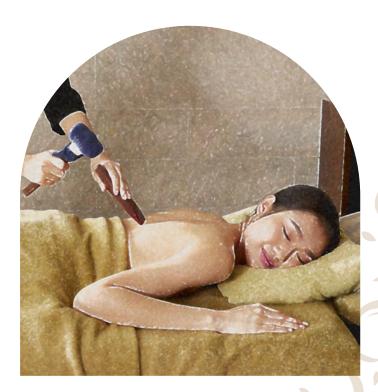

#### MOHOM INDIGO HEALING ART for free motion 90°

Relieve stiff and sore muscles with a deep muscular treatment that combines the ancient Lao healing art of a warm Indigo herbal pouch. Rainforest clove, Plai, and Ginger can suppress pain, Lemongrass and turmeric, and Camphor drains toxins out from your muscles. After an intense workout. you are now soothed, relaxed, and free of sores.

Welcome drink - Foot Ritual - Deep Tissue Massage - Hammer Tapping line Massage - Hot Pouch Massage - Refreshment